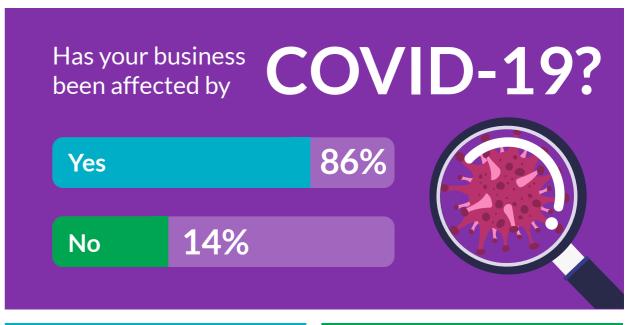

## THE IMPACT OF COVID-19 ACROSS THE CONSTRUCTION INDUSTRY COVID-19

Have your say and complete the questions so your voice can be heard! bit.ly/COVID-19\_QuestionSet

7,976 Suppliers responded

















71%

06/04

63%

30/03

23/03

75%

13/04

67%

20/04

88%

27/04

80%

04/05

100%

11/05





58%

56%

58%

48%

15/06







Copyright ©2020 Supplier Assessment Services Ltd

Constructionline is the UK's leading provider of third-party, technology enabled qualification and accreditation services. Constructionline plays a critical role in the Procurement value chain, collecting, assessing and monitoring over 30 million pieces of information, from more than 46,000 suppliers through a PAS 91:2013+A1 2017 aligned question set.