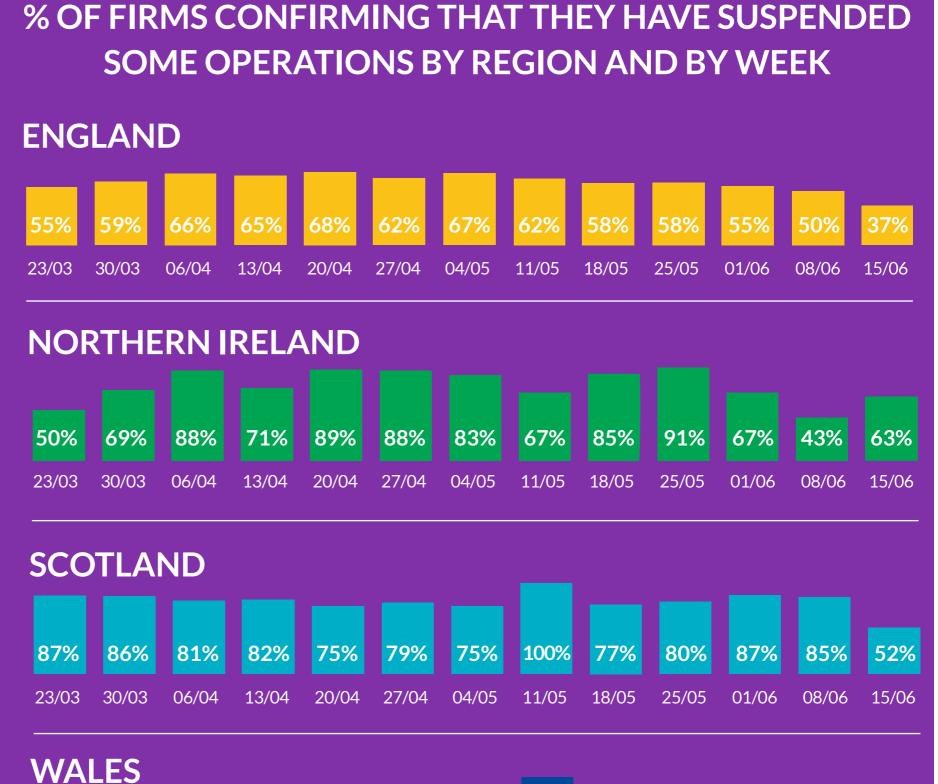

## THE IMPACT OF COVID-19 ACROSS THE CONSTRUCTION INDUSTRY COVID-19

Have your say and complete the questions so your voice can be heard! bit.ly/COVID-19\_QuestionSet

7,976 Suppliers responded

71%

06/04

63%

30/03

23/03

75%

13/04

67%

20/04

88%

27/04

80%

04/05

100%

11/05

58%

56%

58%

48%

15/06

Copyright ©2020 Supplier Assessment Services Ltd

Constructionline is the UK's leading provider of third-party, technology enabled qualification and accreditation services. Constructionline plays a critical role in the Procurement value chain, collecting, assessing and monitoring over 30 million pieces of information, from more than 46,000 suppliers through a PAS 91:2013+A1 2017 aligned question set.