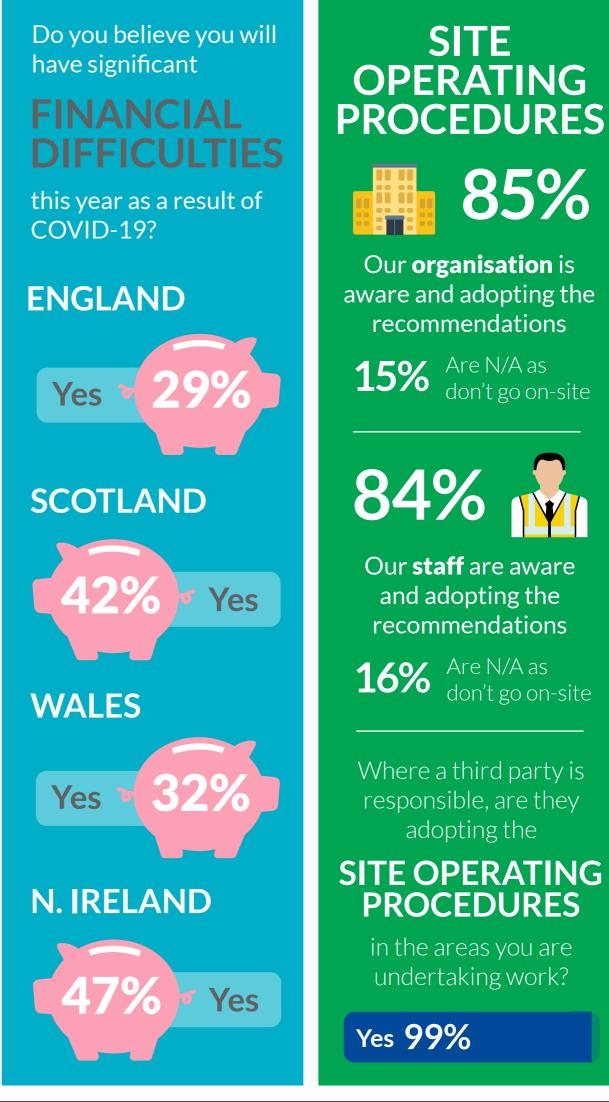

## THE IMPACT OF COVID-19 ACROSS THE CONSTRUCTION INDUSTRY COVID-19

Have your say and complete the questions so your voice can be heard! bit.ly/COVID-19\_QuestionSet

7,976 Suppliers responded

















71%

06/04

63%

30/03

23/03

75%

13/04

67%

20/04

88%

27/04

80%

04/05

100%

11/05





58%

56%

58%

48%

15/06







Copyright ©2020 Supplier Assessment Services Ltd

Constructionline is the UK's leading provider of third-party, technology enabled qualification and accreditation services. Constructionline plays a critical role in the Procurement value chain, collecting, assessing and monitoring over 30 million pieces of information, from more than 46,000 suppliers through a PAS 91:2013+A1 2017 aligned question set.