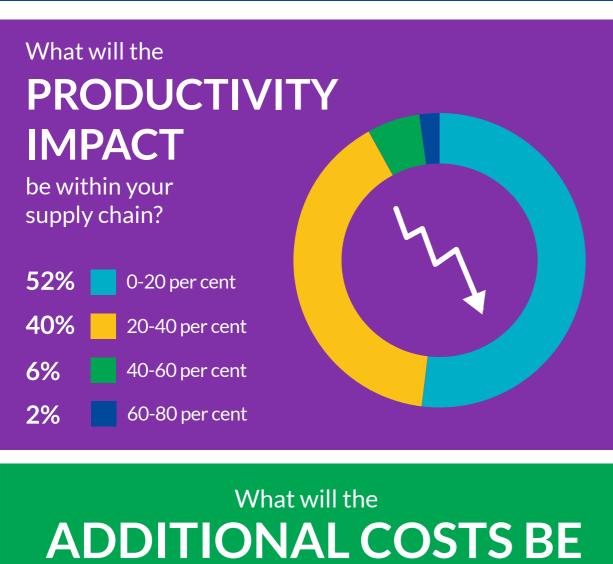

## THE IMPACT OF COVID-19 ACROSS THE CONSTRUCTION INDUSTRY COVID-19

Have your say and complete the questions so your voice can be heard! bit.ly/COVID-19\_QuestionSet

7,976 Suppliers responded

















71%

06/04

63%

30/03

23/03

75%

13/04

67%

20/04

88%

27/04

80%

04/05

100%

11/05





58%

56%

58%

48%

15/06







Copyright ©2020 Supplier Assessment Services Ltd

Constructionline is the UK's leading provider of third-party, technology enabled qualification and accreditation services. Constructionline plays a critical role in the Procurement value chain, collecting, assessing and monitoring over 30 million pieces of information, from more than 46,000 suppliers through a PAS 91:2013+A1 2017 aligned question set.