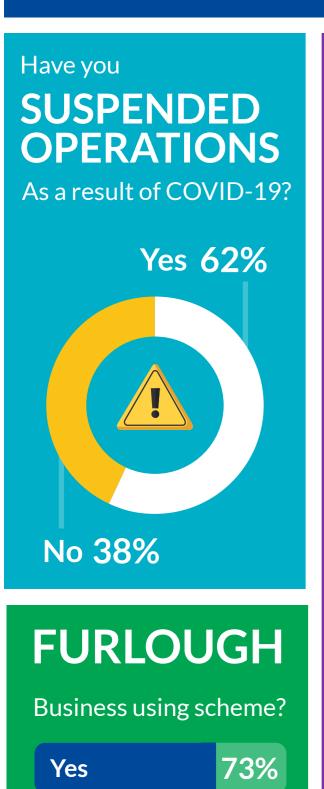

## THE IMPACT OF COVID-19 ACROSS THE CONSTRUCTION INDUSTRY COVID-19

Have your say and complete the questions so your voice can be heard! bit.ly/COVID-19\_QuestionSet

7,976 Suppliers responded

















71%

06/04

63%

30/03

23/03

75%

13/04

67%

20/04

88%

27/04

80%

04/05

100%

11/05





58%

56%

58%

48%

15/06







Copyright ©2020 Supplier Assessment Services Ltd

Constructionline is the UK's leading provider of third-party, technology enabled qualification and accreditation services. Constructionline plays a critical role in the Procurement value chain, collecting, assessing and monitoring over 30 million pieces of information, from more than 46,000 suppliers through a PAS 91:2013+A1 2017 aligned question set.