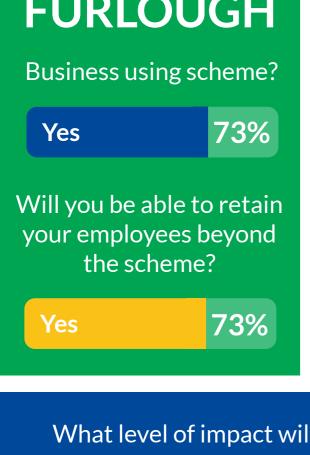

## THE IMPACT OF COVID-19 ACROSS THE CONSTRUCTION INDUSTRY COVID-19

Have your say and complete the questions so your voice can be heard! bit.ly/COVID-19\_QuestionSet

7,976 Suppliers responded

















71%

06/04

63%

30/03

23/03

75%

13/04

67%

20/04

88%

27/04

80%

04/05

100%

11/05





58%

56%

58%

48%

15/06







Copyright ©2020 Supplier Assessment Services Ltd

Constructionline is the UK's leading provider of third-party, technology enabled qualification and accreditation services. Constructionline plays a critical role in the Procurement value chain, collecting, assessing and monitoring over 30 million pieces of information, from more than 46,000 suppliers through a PAS 91:2013+A1 2017 aligned question set.