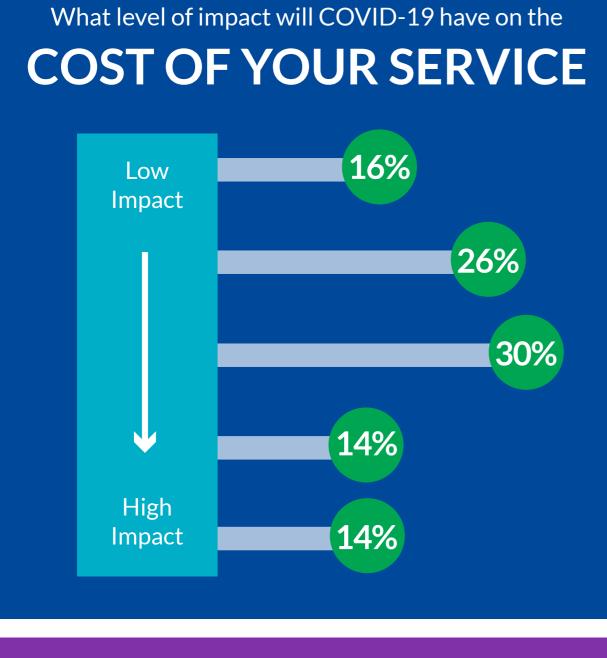

## THE IMPACT OF COVID-19 ACROSS THE CONSTRUCTION INDUSTRY COVID-19

Have your say and complete the questions so your voice can be heard! bit.ly/COVID-19\_QuestionSet

7,976 Suppliers responded

















71%

06/04

63%

30/03

23/03

75%

13/04

67%

20/04

88%

27/04

80%

04/05

100%

11/05





58%

56%

58%

48%

15/06







Copyright ©2020 Supplier Assessment Services Ltd

Constructionline is the UK's leading provider of third-party, technology enabled qualification and accreditation services. Constructionline plays a critical role in the Procurement value chain, collecting, assessing and monitoring over 30 million pieces of information, from more than 46,000 suppliers through a PAS 91:2013+A1 2017 aligned question set.