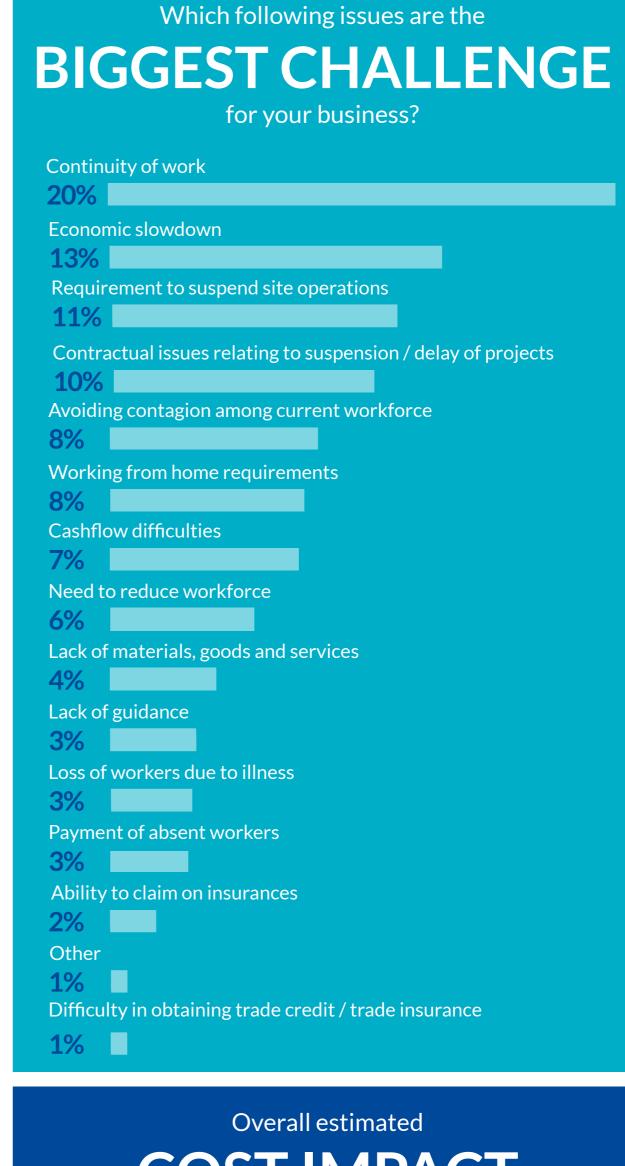

## THE IMPACT OF COVID-19 ACROSS THE CONSTRUCTION INDUSTRY COVID-19

Have your say and complete the questions so your voice can be heard! bit.ly/COVID-19\_QuestionSet

7,976 Suppliers responded

















71%

06/04

63%

30/03

23/03

75%

13/04

67%

20/04

88%

27/04

80%

04/05

100%

11/05





58%

56%

58%

48%

15/06







Copyright ©2020 Supplier Assessment Services Ltd

Constructionline is the UK's leading provider of third-party, technology enabled qualification and accreditation services. Constructionline plays a critical role in the Procurement value chain, collecting, assessing and monitoring over 30 million pieces of information, from more than 46,000 suppliers through a PAS 91:2013+A1 2017 aligned question set.