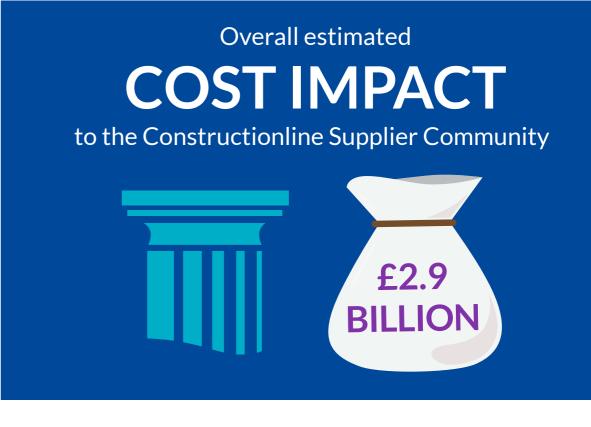

15/06

Copyright ©2020 Supplier Assessment Services Ltd

Constructionline is the UK's leading provider of third-party, technology enabled qualification and accreditation services. Constructionline plays a critical role in the Procurement value chain, collecting, assessing and monitoring over 30 million pieces of information, from more than 46,000 suppliers through a PAS 91:2013+A1 2017 aligned question set.