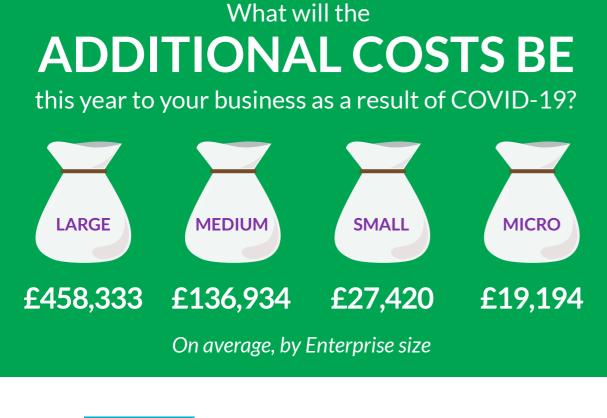

## THE IMPACT OF COVID-19 ACROSS THE CONSTRUCTION INDUSTRY COVID-19

Have your say and complete the questions so your voice can be heard! bit.ly/COVID-19\_QuestionSet

7,976 Suppliers responded

















71%

06/04

63%

30/03

23/03

75%

13/04

67%

20/04

88%

27/04

80%

04/05

100%

11/05





58%

56%

58%

48%

15/06







Copyright ©2020 Supplier Assessment Services Ltd

Constructionline is the UK's leading provider of third-party, technology enabled qualification and accreditation services. Constructionline plays a critical role in the Procurement value chain, collecting, assessing and monitoring over 30 million pieces of information, from more than 46,000 suppliers through a PAS 91:2013+A1 2017 aligned question set.