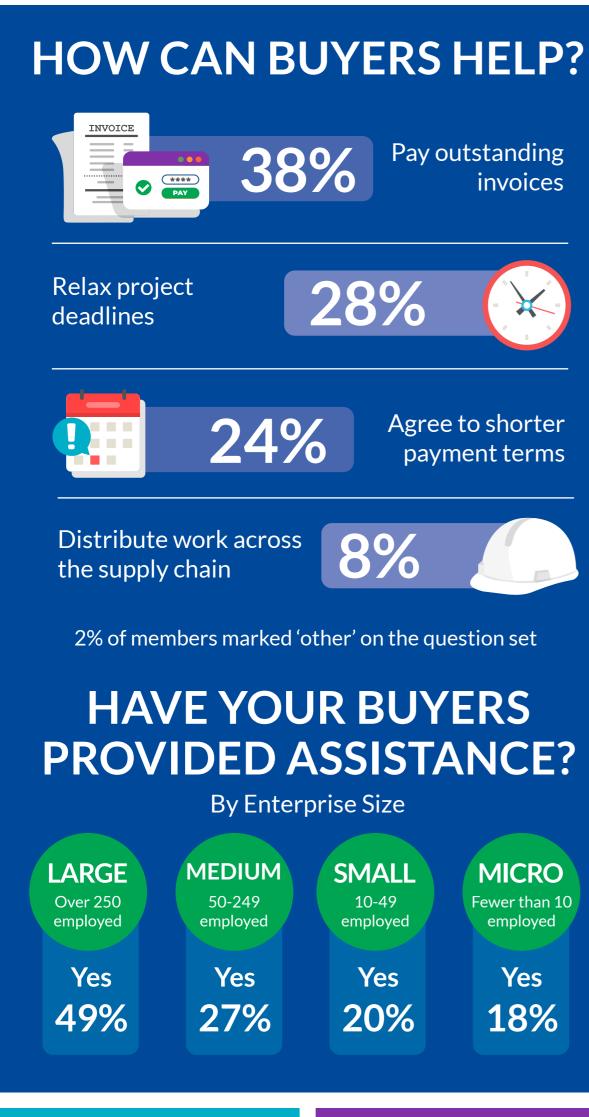

## THE IMPACT OF COVID-19 ACROSS THE CONSTRUCTION INDUSTRY COVID-19

Have your say and complete the questions so your voice can be heard! bit.ly/COVID-19\_QuestionSet

7,976 Suppliers responded

















71%

06/04

63%

30/03

23/03

75%

13/04

67%

20/04

88%

27/04

80%

04/05

100%

11/05





58%

56%

58%

48%

15/06







Copyright ©2020 Supplier Assessment Services Ltd

Constructionline is the UK's leading provider of third-party, technology enabled qualification and accreditation services. Constructionline plays a critical role in the Procurement value chain, collecting, assessing and monitoring over 30 million pieces of information, from more than 46,000 suppliers through a PAS 91:2013+A1 2017 aligned question set.