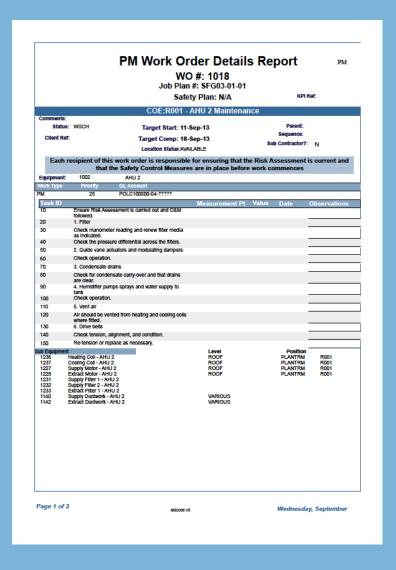

COBie Maximo Reconciliation **Process** 

Modular Emergency Light Fitting Type A

1248 Recessed Downlighter, Type B

1249 Dimmer Switches

**EQUIPMENT** 