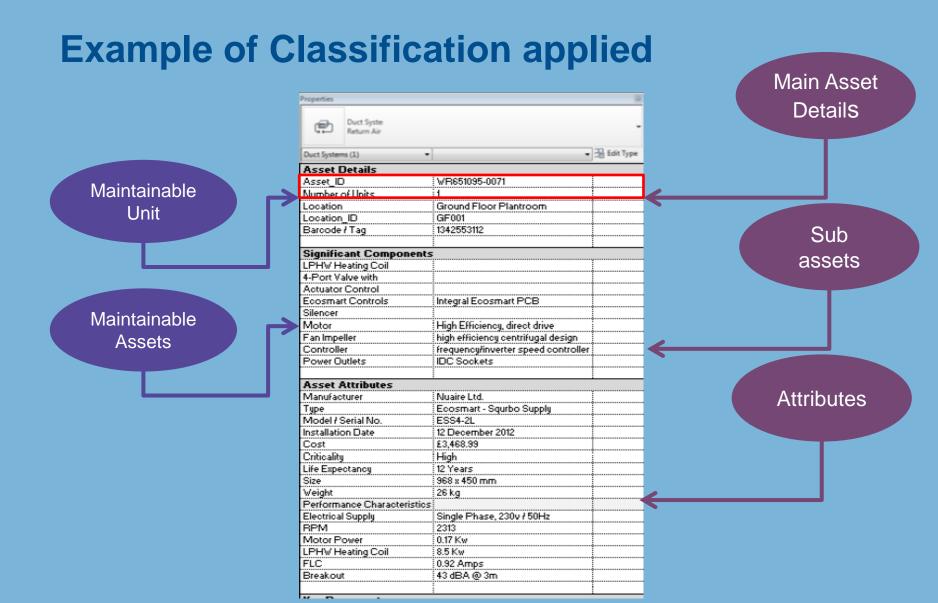

eplacement models and plans linked to design models (2D or 3D)
- Integrated real time condition assessment
  - e.g. in-field condition surveys apps linking to asset database and lifecycle plans
- Affordable risk based preventive maintenance
  - e.g. linking maintenance to risks, criticality and quality of assets of specification
- Delivering cost effective refurbishment
  - e.g. existing buildings surveyed using point cloud surveys, feed into condition surveys and new capital work cost planning
- Reduced Energy & Carbon impacts
  - e.g. linking to real-time building submeter and sensor data on electricity and occupancy (Autodesk Project Dasher)
- Efficient space management
  - e.g. people/HR data, utilisation and FF&E management
- Managing churn











#### **BIM Library Object**









### **Example – Edinburgh Student Accommodation**





### Data is exported from Revit





#### **COBie (Excel) Output File**

| -  | A                         | В           | С                  | D                         | Е       | F                 | G                            |          |
|----|---------------------------|-------------|--------------------|---------------------------|---------|-------------------|------------------------------|----------|
| 1  | Name<br>•                 | CreatedBy   | CreatedOn          | TypeName                  | Space   | Description<br>▲  | EntSystem                    |          |
| 2  |                           | RSP@rsp.com |                    |                           |         | Pod Vent:Pod Vent | Autodesk Revit 2013 - 201305 |