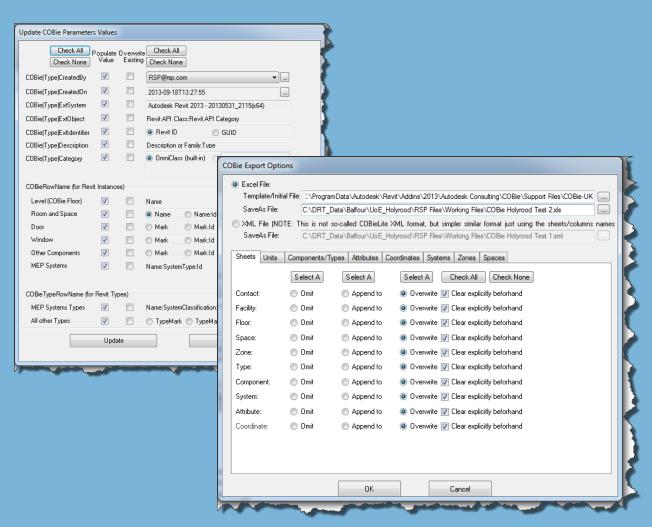

### Data is exported from Revit

#### **COBie (Excel) Output File**

| -  | A                         | В           | С                  | D                         | Е       | F                 | G                            |          |
|----|---------------------------|-------------|--------------------|---------------------------|---------|-------------------|------------------------------|----------|
| 1  | Name<br>•                 | CreatedBy   | CreatedOn          | TypeName                  | Space   | Description<br>▲  | EntSystem                    |          |
| 2  |                           | RSP@rsp.com |                    |                           |         | Pod Vent:Pod Vent | Autodesk Revit 2013 - 201305 |          |
| 3  |                           | RSP@rsp.com |                    |                           |         | Pod Vent:Pod Vent | Autodesk Revit 2013 - 201305 |          |
| 4  |                           | RSP@rsp.com |                    |                           |         | Pod Vent:Pod Vent | Autodesk Revit 2013 - 201305 |          |
| 5  |                           | RSP@rsp.com |                    | Pod Vent:Pod Vent:758685  |         | Pod Vent:Pod Vent | Autodesk Revit 2013 - 201305 |          |
| 6  | Pod Vent:Pod Vent:780792  | RSP@rsp.com |                    | Pod Vent:Pod Vent:758685  |         | Pod Vent:Pod Vent | Autodesk Revit 2013 - 201305 |          |
| 7  | Pod Vent:Pod Vent: 780810 | RSP@rsp.com | 2013-09-12T11:58:1 | Pod Vent:Pod Vent:758685  |         | Pod Vent:Pod Vent | Autodesk Revit 2013 - 201305 |          |
| 8  | Pod Vent:Pod Vent: 780815 | RSP@rsp.com |                    |                           |         | Pod Vent:Pod Vent | Autodesk Revit 2013 - 201305 |          |
| 9  | Pod Vent:Pod Vent: 780879 | RSP@rsp.com |                    | Pod Vent:Pod Vent:758685  |         | Pod Vent:Pod Vent | Autodesk Revit 2013 - 201305 | Autode   |
| 10 | Pod Vent:Pod Vent: 780884 | RSP@rsp.com | 2013-09-12T11:58:1 | Pod Vent:Pod Vent:758685  | TP/1/14 | Pod Vent:Pod Vent | Autodesk Revit 2013 - 201305 | Autodes  |
| 11 | Pod Vent:Pod Vent: 780954 | RSP@rsp.com | 2013-09-12T11:58:1 | Pod Vent:Pod Vent:758685  | TP/1/15 | Pod Vent:Pod Vent | Autodesk Revit 2013 - 201305 | Autodes  |
| 12 | Pod Vent:Pod Vent:780980  | RSP@rsp.com | 2013-09-12T11:58:1 | Pod Vent:Pod Vent:758685  | TP/1/11 | Pod Vent:Pod Vent | Autodesk Revit 2013 - 201305 | Auto     |
| 13 | Pod Vent:Pod Vent: 780985 | RSP@rsp.com | 2013-09-12T11:58:1 | Pod Vent:Pod Vent:758685  | TP/1/12 | Pod Vent:Pod Vent | Autodesk Revit 2013 - 201305 | Autodes  |
| 14 | Pod Vent:Pod Vent: 781056 | RSP@rsp.com | 2013-09-12T11:58:1 | Pod Vent:Pod Vent:758685  | TP/1/19 | Pod Vent:Pod Vent | Autodesk Revit 2013 - 201305 | Autode   |
| 15 | Pod Vent:Pod Vent: 781489 | RSP@rsp.com | 2013-09-12T11:58:1 | Pod Vent:Pod Vent:758685  | TP/1/04 | Pod Vent:Pod Vent | Autodesk Revit 2013 - 201305 | Autod    |
| 16 | Pod Vent:Pod Vent:781494  | RSP@rsp.com | 2013-09-12T11:58:1 | Pod Vent:Pod Vent:758685  | TP/1/03 | Pod Vent:Pod Vent | Autodesk Revit 2013 - 201305 | Autod    |
| 17 | Pod Vent:Pod Vent: 781617 | RSP@rsp.com | 2013-09-12T11:58:1 | Pod Vent:Pod Vent:758685  | TP/1/01 | Pod Vent:Pod Vent | Autodesk Revit 2013 - 201305 | Auto     |
| 18 | Pod Vent:Pod Vent:781622  | RSP@rsp.com | 2013-09-12T11:58:1 | Pod Vent:Pod Vent:758685  | TP/1/02 | Pod Vent:Pod Vent | Autodesk Revit 2013 - 201305 | Autodes  |
| 19 | Pod Vent:Pod Vent: 781670 | RSP@rsp.com | 2013-09-12T11:58:1 | Pod Vent:Pod Vent:758685  | TP/1/18 | Pod Vent:Pod Vent | Autodesk Revit 2013 - 201305 | Autode   |
| 20 | Pod Vent:Pod Vent: 781675 | RSP@rsp.com | 2013-09-12T11:58:1 | Pod Vent:Pod Vent:758685  | TP/1/17 | Pod Vent:Pod Vent | Autodesk Revit 2013 - 201305 | Autodesk |
| 21 | Pod Vent:Pod Vent: 781693 | RSP@rsp.com | 2013-09-12T11:58:1 | Pod Vent:Pod Vent:758685  | TP/1/21 | Pod Vent:Pod Vent | Autodesk Revit 2013 - 201305 | Autod    |
| 22 | Pod Vent:Pod Vent: 781638 | RSP@rsp.com | 2013-09-12T11:58:1 | Pod Vent:Pod Vent:758685  | TP/1/20 | Pod Vent:Pod Vent | Autodesk Revit 2013 - 201305 | Autod    |
| 23 | Pod Vent:Pod Vent:782003  | RSP@rsp.com | 2013-09-12T11:58:1 | Pod Vent:Pod Vent:758685  | TP/1/24 | Pod Vent:Pod Vent | Autodesk Revit 2013 - 201305 | Autod    |
| 24 | Pod Vent:Pod Vent: 782056 | RSP@rsp.com | 2013-09-12T11:58:1 | Pod Vent:Pod Vent:758685  | TP/1/23 | Pod Vent:Pod Vent | Autodesk Revit 2013 - 201305 | Autodes  |
| 25 | Pod Vent:Pod Vent: 782109 | RSP@rsp.com | 2013-09-12T11:58:1 | Pod Vent:Pod Vent:758685  | TP/1/22 | Pod Vent:Pod Vent | Autodesk Revit 2013 - 201305 | Autode   |
| 26 | Pod Vent:Pod Vent: 782196 | RSP@rsp.com | 2013-09-12T11:58:1 | Pod Vent:Pod Vent:758685  | TP/1/25 | Pod Vent:Pod Vent | Autodesk Revit 2013 - 201305 | Autoda   |
| 27 | Pod Vent:Pod / ent/       | @rsp.com    | 5043=04-45141/20   | Pod Vent:Rod/ Int: 758685 | TOWNS   | Pad Vent:Pod Vent | Autodesk Re 01305            | Auto     |