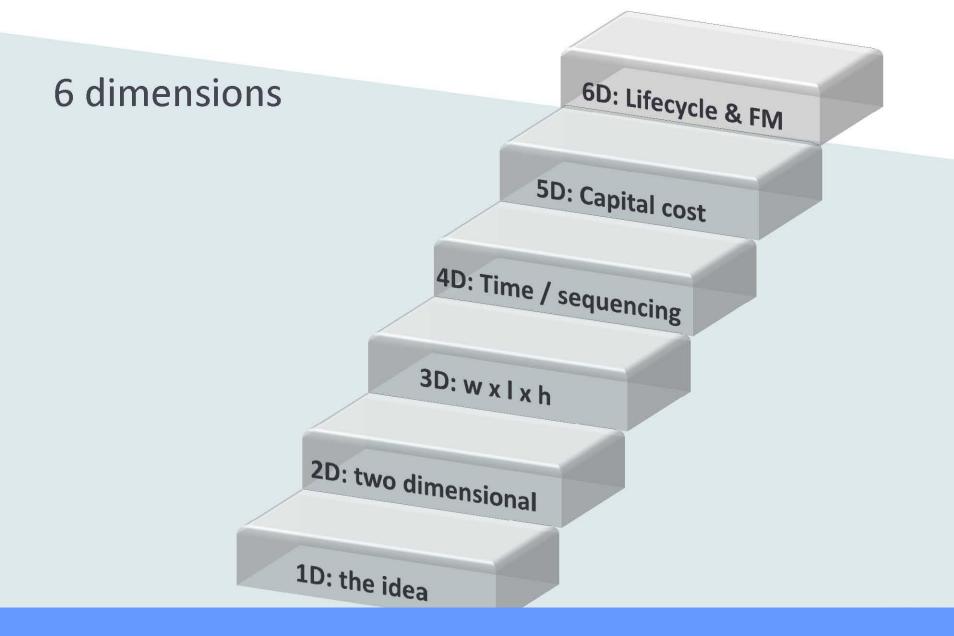

### A tough one to crack?

6 dimensions

But also...

12 edges8 corners

Real demand for BIM that is lifecycle asset management: 6D

**Intelligence, Integration and Innovation** for the Built Asset

### 6D BIM – benefits and examples

- Intelligent lifecycle replacement planning
  - e.g. lifecycle capital replacement models and plans linked to design models (2D or 3D)
- Integrated real time condition assessment
  - e.g. in-field condition surveys apps linking to asset database and lifecycle plans
- Affordable risk based preventive maintenance
  - e.g. linking maintenance to risks, criticality and quality of assets of specification
- Delivering cost effective refurbishment
  - e.g. existing buildings surveyed using point cloud surveys, feed into condition surveys and new capital work cost planning
- Reduced Energy & Carbon impacts
  - e.g. linking to real-time building submeter and sensor data on electricity and occupancy (Autodesk Project Dasher)
- Efficient space management
  - e.g. people/HR data, utilisation and FF&E management
- Managing churn